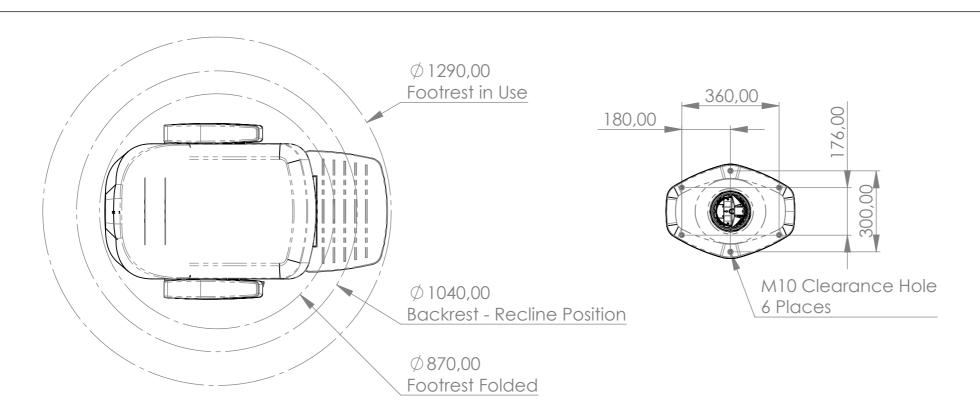

NOTE: Material for fastening to deck is not part of Alu Design`s deliveries or responsibilities.

Seat height adjusts from 630 mm to 880 mm above the floor.

| INFORMATION        |                                       |
|--------------------|---------------------------------------|
| Seat Cushion       | Leather - Black                       |
| Backrest           | Leather - Black                       |
| Extruded Aluminium | Anodised - Natural                    |
| Cast Aluminium     | Powdercoated - Grey                   |
| Armrest Top        | Polyurethane Integral<br>Foam - Black |