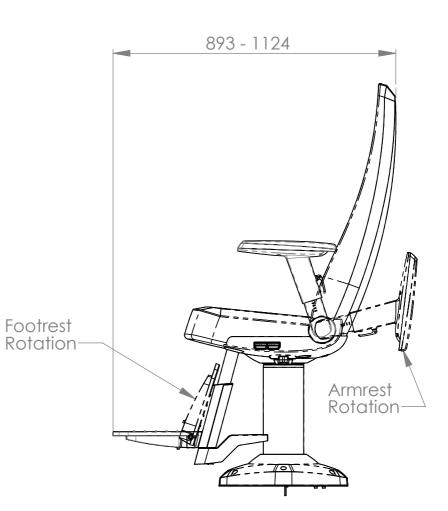

NOTE: Material for fastening to deck is not part of Alu Design`s deliveries or responsibilities.

Seat height adjusts from 630 mm to 880 mm above the floor.

| INFORMATION        |                                       |
|--------------------|---------------------------------------|
| Seat Cushion       | Leather - Black                       |
| Backrest           | Leather - Black                       |
| Extruded Aluminium | Anodised - Natural                    |
| Cast Aluminium     | Powdercoated - Grey                   |
| Armrest Top        | Polyurethane Integral<br>Foam - Black |