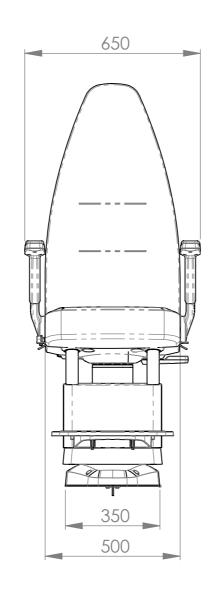

NOTE: Material for fastening to deck is not part of Alu Design`s deliveries or responsibilities.

Seat height adjusts from 630 mm to 880 mm above the floor.

| INFORMATION        |                                       |
|--------------------|---------------------------------------|
| Seat Cushion       | Leather - Black                       |
| Backrest           | Leather - Black                       |
| Extruded Aluminium | Anodised - Natural                    |
| Cast Aluminium     | Powdercoated - Grey                   |
| Armrest Top        | Polyurethane Integral<br>Foam - Black |