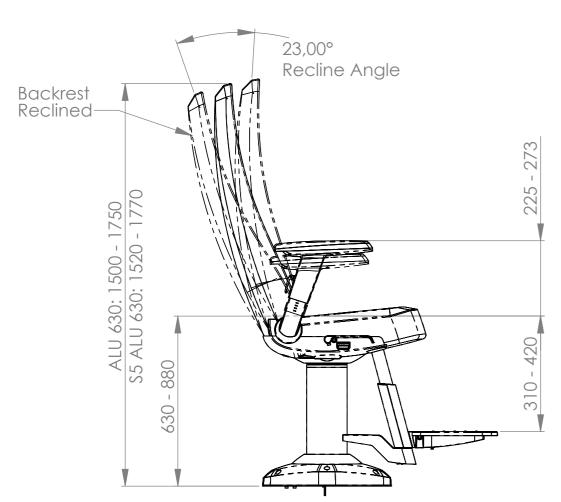

NOTE: Material for fastening to deck is not part of Alu Design`s deliveries or responsibilities.

Seat height adjusts from 630 mm to 880 mm above the floor.

| INFORMATION        |                                       |
|--------------------|---------------------------------------|
| Seat Cushion       | Leather - Black                       |
| Backrest           | Leather - Black                       |
| Extruded Aluminium | Anodised - Natural                    |
| Cast Aluminium     | Powdercoated - Grey                   |
| Armrest Top        | Polyurethane Integral<br>Foam - Black |